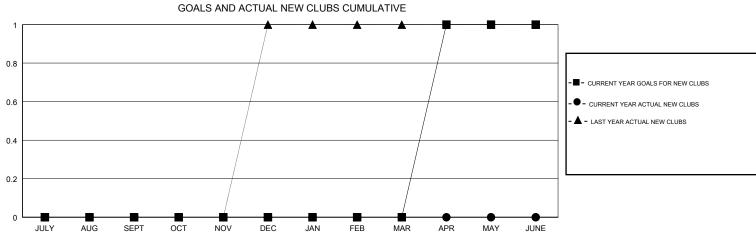

## Clubs RESULTS FOR 2017-2018 NEW CLUB GOAL NEW CLUBS DROPPED CLUBS QUARTER 0 JULY/AUG/SEPT OCT/NOV/DEC 0 0 0 -7 0 0 JAN/FEB/MAR JAN/FEB/MAR 0 13 0 0 APR/MAY/JUNE APR/MAY/JUNE

| DROPPED CLUBS: 0  DROPPED MEMBERS |    | 9 CLUBS OF 50 ADDED 1 OR MORE<br>NEW MEMBERS | GENDER DISTRIBUTION  MALE 719 (58.69%)  FEMALE 506 (41.31%)  Women Percentage Fiscal Year Goal: 41% |     |
|-----------------------------------|----|----------------------------------------------|-----------------------------------------------------------------------------------------------------|-----|
| DECEASED                          | 3  | CLICK HERE FOR CUMULATIVE                    | TOTAL FAMILY UNIT MEMBERS                                                                           | 271 |
| CLUB CANCELLED 0 OTHER 55         |    | MEMBERSHIP DATA                              |                                                                                                     | 140 |
|                                   |    |                                              | FAMILY MEMBERS PAYING HALF DUES                                                                     | 140 |
| TOTAL                             | 58 |                                              |                                                                                                     |     |