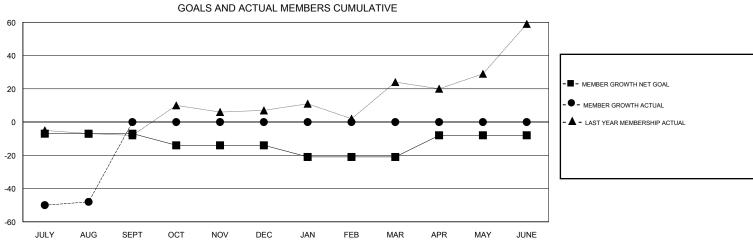

## MONTHLY MEMBERSHIP PROGRESS REPORT

District 12 S

Results as of: 08/31/2017

| LOCAT | ION TENNESS           | GMT CA                    |                         |                                              |  |  |  |
|-------|-----------------------|---------------------------|-------------------------|----------------------------------------------|--|--|--|
|       | Members               |                           |                         |                                              |  |  |  |
|       | RESULTS FOR 2017-2018 |                           |                         |                                              |  |  |  |
|       | QUARTER               | MEMBER GROWTH NET<br>GOAL | MEMBER GROWTH<br>ACTUAL | DROPPED MEMBERS ACTUAL (including transfers) |  |  |  |
|       | JULY/AUG/SEPT         | -7                        | 10                      | 58                                           |  |  |  |
|       | OCT/NOV/DEC           | -7                        | 0                       | 0                                            |  |  |  |